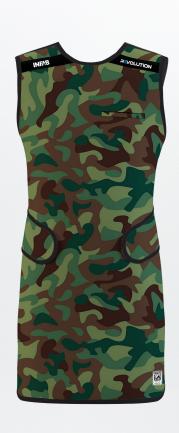

## **Revolution Front Elastic Back Base** B403

Shown in SH-18 Shape Camo

- · Elastic back panels for increased comfort & support
- · Classic Nylon Colors
- · Professionally designed for an exceptional fit and comfort
- SmartTrack enabled

| Model Number | Description                                                  |
|--------------|--------------------------------------------------------------|
| B403         | Revolution Front Elastic Back Base                           |
|              |                                                              |
| Colors       | Classic Nylon Colors                                         |
| Core         | Lightweight Lead<br>KIARMOR Lead-Free                        |
| Protection   | .25mm LE, .35 mm LE, .50mm LE                                |
| Sizes        | Male S-5XL<br>Female XS,-5XL<br>Length alterations ±2"or ±4" |
| Fabric       | Nylon                                                        |
| Monogram     | Block or <i>Script</i>                                       |
|              |                                                              |