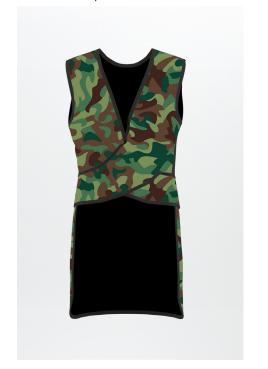

## **Revolution Front Elastic Back Base** B403

Shown in SH-18 Shape Camo

- · Elastic back panels for increased comfort & support
- · Classic Nylon Colors
- · Professionally designed for an exceptional fit and comfort
- SmartTrack enabled

| Model Number | Description                                                  |
|--------------|--------------------------------------------------------------|
| B403         | Revolution Front Elastic Back Base                           |
|              |                                                              |
| Colors       | Classic Nylon Colors                                         |
| Core         | Lightweight Lead<br>KIARMOR Lead-Free                        |
| Protection   | .25mm LE, .35 mm LE, .50mm LE                                |
| Sizes        | Male S-5XL<br>Female XS,-5XL<br>Length alterations ±2"or ±4" |
| Fabric       | Nylon                                                        |
| Monogram     | Block or <i>Script</i>                                       |
|              |                                                              |